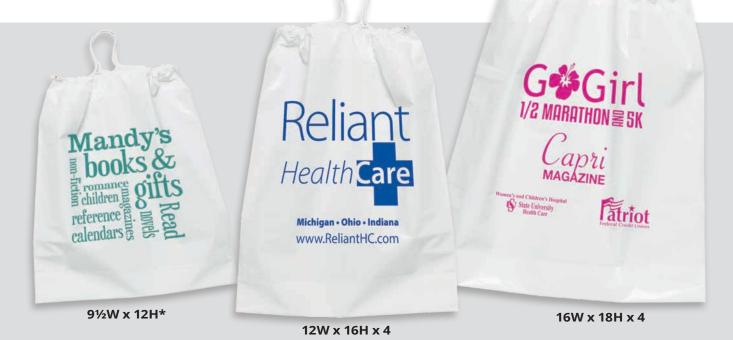

## **COTTON-DRAW BAGS**

These lo-density plastic bags feature a cotton-draw handle to cinch the top closed. Bottom gusset is available on select sizes.

## 91/2W X 12H\* COTTON-DRAW

2.5 mil. White only.

| Imprint            | ltem #  | 150  | 250  | 500  | 1000 | 3000   |
|--------------------|---------|------|------|------|------|--------|
| FLEXO<br>INK PRINT | 21CD912 | 1.50 | 0.84 | 0.68 | 0.62 | 0.58 A |

**Shipping:** 16 lbs. per box of 500 **Imprint Area:** Front/Back – 6W x 6H

\*8½" x 11" sheet of paper interferes with use of draw-close handles.

## 12W X 16H X 4 COTTON-DRAW

2.5 mil. White only.

| Imprint            | Item #   | 150  | 250  | 500  | 1000 | 3000   |
|--------------------|----------|------|------|------|------|--------|
| FLEXO<br>INK PRINT | 21CD1216 | 1.58 | 0.92 | 0.76 | 0.70 | 0.66 A |

**Shipping:** 25 lbs. per box of 500 **Imprint Area:** Front/Back – 8W x 8H

## 16W X 18H X 4 COTTON-DRAW

2.5 mil. White only.

| Imprint            | Item #   | 150  | 250  | 500  | 1000 | 3000          |
|--------------------|----------|------|------|------|------|---------------|
| FLEXO<br>INK PRINT | 21CD1618 | 1.66 | 1.00 | 0.84 | 0.78 | <i>0.74</i> A |

Shipping: 37 lbs. per box of 500 Imprint Area: Front/Back – 9W x 9H

|                              | FLEXO INK PRINT                                                       |  |  |
|------------------------------|-----------------------------------------------------------------------|--|--|
| SET-UP                       | \$60 per color, per design (G).                                       |  |  |
| RE-ORDER SET-UP              | N/A                                                                   |  |  |
| ADDITIONAL LOCATION          | \$0.15 per bag (G).                                                   |  |  |
| ADDITIONAL COLOR             | \$0.15 per color, per side, per bag (G).                              |  |  |
| PRODUCTION TIME**            | 4 business days after all final approvals.                            |  |  |
| COLUMN PRICING               | Per bag, one-color imprint, one location. Plate charge is additional. |  |  |
| PLAIN BAGS                   | 20% off. Ships next business day.                                     |  |  |
| BROKEN BOX CHARGE            | \$10 (G) – Plain bags only.                                           |  |  |
| ART SPECS/IMPRINT COLORS     | Refer to pages 158-161.                                               |  |  |
| RUSHES & ADDITIONAL SERVICES | Refer to pages 109, 158-160.                                          |  |  |